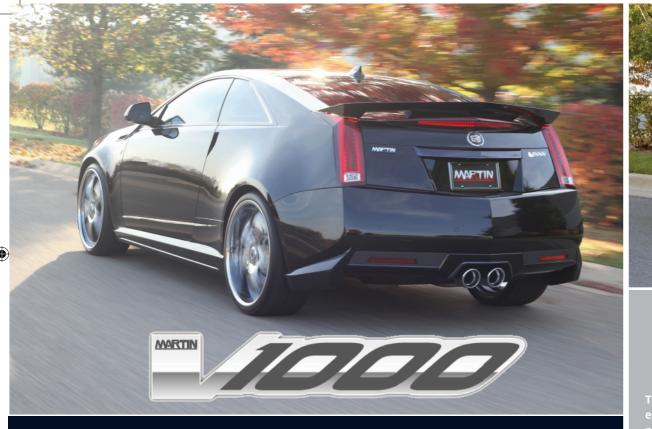

#### **Elegant Performance**

Martin V1000 to performance levels of 3.5 second 0-60 mph and a top speed exceeding 200 mph.

The Martin V1000 exhibits new styling and aerodynamic enhancements including a streamlined spoiler, attractive body styling and premium interior appointments.