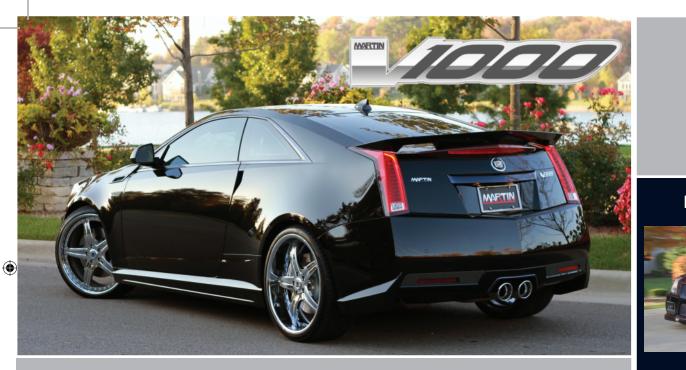

#### **Elegant Performance**

Martin V1000 to performance levels of 3.5 second 0-60 mph and a top speed exceeding 200 mph.

The Martin V1000 exhibits new styling and aerodynamic enhancements including a streamlined spoiler, attractive body styling and premium interior appointments.