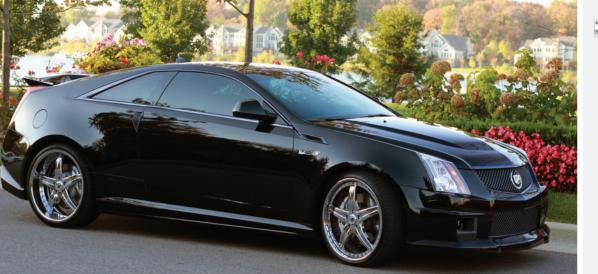

#### **Elegant Performance**

Martin V1000 to performance levels of 3.5 second 0-60 mph and a top speed exceeding 200 mph.

The Martin V1000 exhibits new styling and aerodynamic enhancements including a streamlined spoiler, attractive body styling and premium interior appointments.